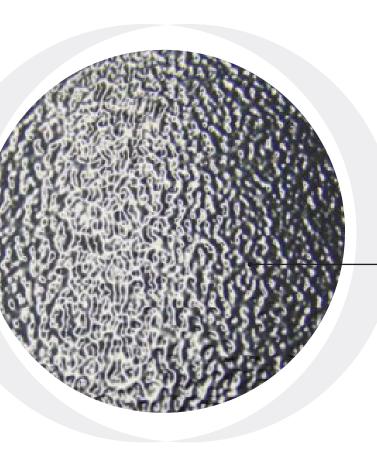

## **ORANGE PEEL**

## **CAUSES:**

- incorrect paint application: inadequate air pressure, incorrect nozzle setting, spray gun too close to the substrate, too high temperature, inadequate paint viscosity
- · not sufficient sanding of the substrate
- · application of a too thick/thin layer of paint
- · drafts and unsuitable temperature