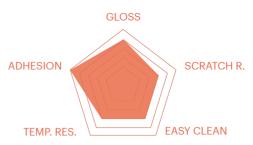

Natura coatings are offered in bright and vivid colors. The combination of high flexibility and high thermal resistance makes Natura a suitable external coating system for cookware products, while maintaining the best hardness performance and an attractive, contemporary look.