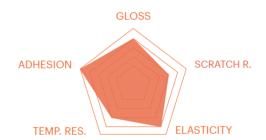

Natura coatings are offered in bright and vivid colors. The combination of high flexibility and high thermal resistance makes Natura a suitable external coating system for cookware products, while maintaining the best hardness performance and an attractive, contemporary look.