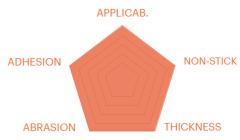

#### **Vesta PRO RE**

Vesta PRO RE is the entry-level coating in the Vesta product line for external rolling. Developed in water-based resins, it guarantees extremely elastic performance and excellent

| evcelletti |   | ELASTICITY  |        |
|------------|---|-------------|--------|
|            |   | MIDDLE COAT | PRIMER |
| 5          | 4 | 3           | 2 1    |