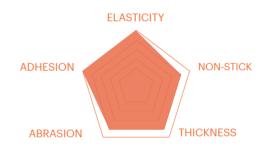

## **Vesta PLUS RI**

Vesta PLUS RI is the advanced coating in the Vesta product line for internal rolling, characterized by high non-stick performance and good mechanical resistance.

|   |   | MIDDLE | COAT PRIME | R |
|---|---|--------|------------|---|
| 5 | 4 | 3      | 2          | 1 |