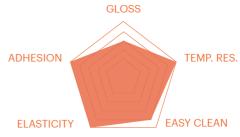

# **Vesta SUPER RI**

Vesta SUPER RI is the highest performing coating system. This nonstick system for internal and external roller application is revolutionary. This formulation has been designed to pass the LGA abrasion tests.