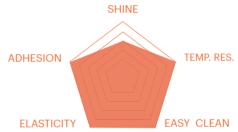

#### **Vesta PRO RE**

Vesta PRO RE is the entry-level coating in the Vesta product line for external rolling. Developed in water-based resins, it guarantees extremely elastic performance and excellent

| evcelletti |   | ELASTICITY  |        |
|------------|---|-------------|--------|
|            |   | MIDDLE COAT | PRIMER |
| 5          | 4 | 3           | 2 1    |