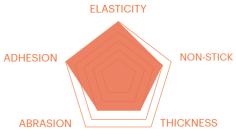

### **Vesta PRO RI**

Vesta PRO RI is the entry-level coating in the Vesta product range for internal rolling, configurable with 2 or 3 top-coat final layers.

|   |   | ADRAGIC | JIV \   | THICKINESS |
|---|---|---------|---------|------------|
|   |   | MIDDLE  | COAT PI | RIMER      |
| 5 | 4 | 3       | 2       | 1          |
|   |   |         |         |            |
|   |   |         |         |            |
|   |   | _       |         |            |
| _ | - |         |         |            |
|   |   |         |         |            |
|   |   |         |         |            |
|   |   |         |         |            |
|   |   |         |         |            |