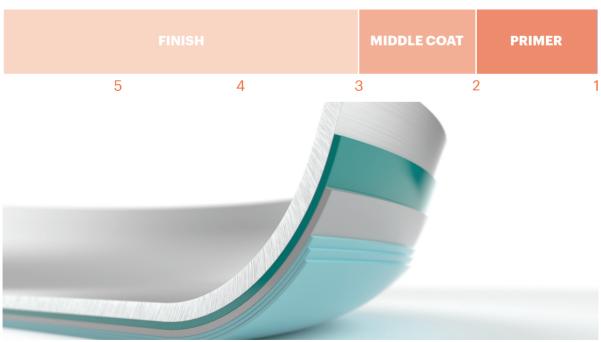

### **Vesta PRO RI**

Vesta PRO RI is the entry-level coating in the Vesta product range for internal rolling, configurable with 2 or 3 top-coat final layers.

|   |   | ADRAGIC | JIV \   | THICKINESS |
|---|---|---------|---------|------------|
|   |   | MIDDLE  | COAT PI | RIMER      |
| 5 | 4 | 3       | 2       | 1          |
|   |   |         |         |            |
|   |   |         |         |            |
|   |   | _       |         |            |
| _ | - |         |         |            |
|   |   |         |         |            |
|   |   |         |         |            |
|   |   |         |         |            |
|   |   |         |         |            |

## **Vesta PLUS RI**

Vesta PLUS RI is the advanced coating in the Vesta product line for internal rolling, characterized by high non-stick performance and good mechanical resistance.

|   |   | MIDDLE | COAT PRIME | R |
|---|---|--------|------------|---|
| 5 | 4 | 3      | 2          | 1 |

| FINISH |   | MIDDLE | ECOAT | PRIMER |
|--------|---|--------|-------|--------|
| 5      | 4 | 3      | 2     | 1      |
|        |   | _      |       |        |

|                   | Surface                                                                          | Surface<br>Preparation                                                      | Dry Film<br>Thickness | Continuous<br>Use T° |
|-------------------|----------------------------------------------------------------------------------|-----------------------------------------------------------------------------|-----------------------|----------------------|
| Vesta PRO RI      | Rolled disc,<br>stainless steel,<br>alloy type 1050<br>or alloy FDA<br>regulated | Degreasing<br>and pickling<br>0,8 to 1,5 µm /<br>sandpaper 1,2<br>to 2,5 µm | 19-25 µm              | 260°                 |
| Vesta PLUS RI     | Rolled disc,<br>stainless steel,<br>alloy type 1050<br>or alloy FDA<br>regulated |                                                                             | 20-27 μm              | 260°                 |
| Vesta<br>SUPER RI | Rolled disc,<br>stainless steel,<br>alloy type 1050<br>or alloy FDA<br>regulated | Degreasing<br>and pickling<br>0,8 to 1,5 µm /<br>sandpaper 1,2<br>to 2,5 µm | 27-35 μm              | 260°                 |