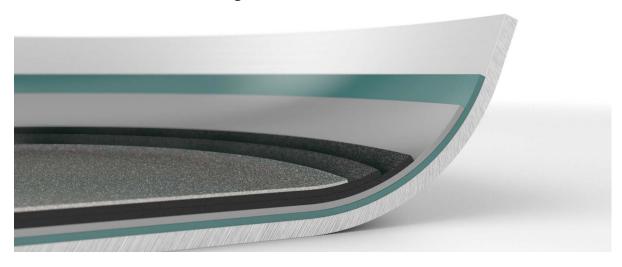

Adamas is the Deko diamond effect coating. This special coating system has been formulated with a high concentration of brilliant particles, which give an extremely bright finish. Adamas is a water-based system and is available for both roller and spray applications, offering extremely high performance for both formulations.

The high concentration of metallic effect provides a brilliant high-end appearance while maintaining excellent nonstick performance and durability.