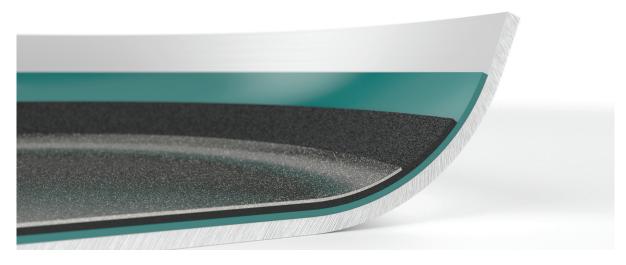

Adamas is the Deko diamond effect coating. This special coating system has been formulated with a high concentration of brilliant particles, which give an extremely bright finish. Adamas is a water-based system and is available for both roller and spray applications, offering extremely high performance for both formulations.

The high concentration of metallic effect provides a brilliant high-end appearance while maintaining excellent nonstick performance and durability.