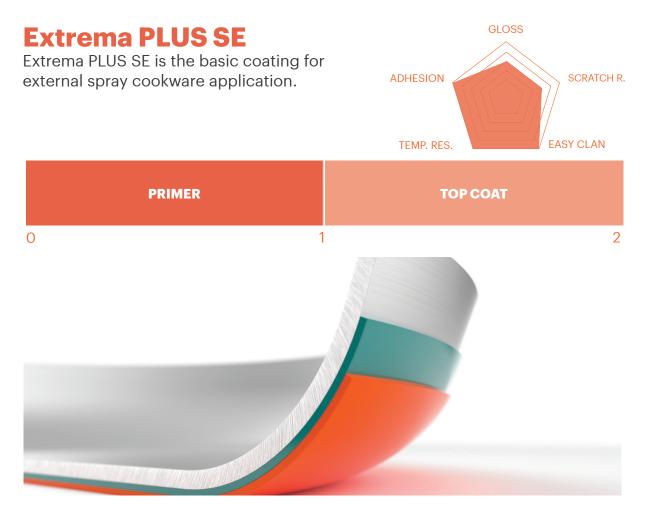

## **1 COAT SYSTEM**

|                    | Surface                                                    | Surface<br>Preparation                                                                       | Dry Film<br>Thickness | Continuous<br>Use T° |
|--------------------|------------------------------------------------------------|----------------------------------------------------------------------------------------------|-----------------------|----------------------|
| Extrema<br>PLUS SE | Aluminium,<br>stainless steel,<br>alloy FDA regu-<br>lated | Degreasing<br>and pickling<br>0,8 to 1,5 µm<br>/ mechanical<br>sandblasting<br>2,5 to 3,5 m  | 19-25 µm              | 260°                 |
| Extrema<br>SILI SE | Aluminium,<br>stainless steel,<br>alloy FDA regu-<br>lated | Degreasing<br>and pickling<br>0,8 to 2 µm /<br>mechanical<br>sandblasting<br>2,5 to 3,5 m    | 20-25 µm              | -                    |
| Extrema<br>POLI SE | Aluminium,<br>stainless steel,<br>alloy FDA regu-<br>lated | Degreasing<br>and pickling<br>0,8 to 1,5 µm<br>/ mechanical<br>sandblasting<br>2,5 to 3,5 µm | 20-25 µm              | -                    |