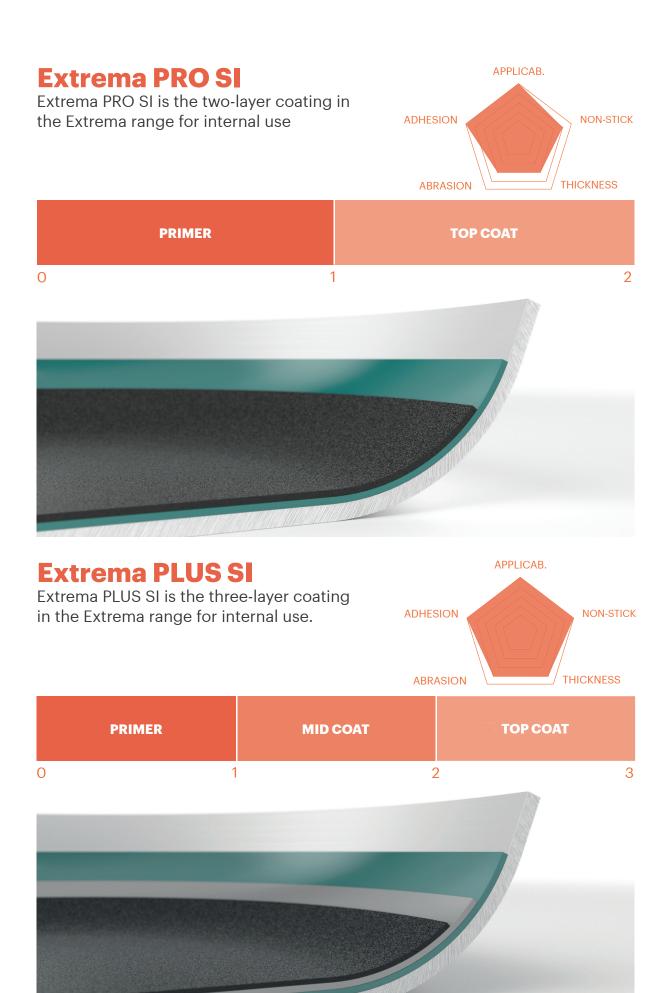

Extrema has been designed on several different quality levels, aimed to optimize performance in accordance with the existing lines of application, representing an innovative system with very high performance.

|                     | Surface                                                  | Surface<br>Preparation                                                                      | Dry Film<br>Thickness | Continuous<br>Use T° |
|---------------------|----------------------------------------------------------|---------------------------------------------------------------------------------------------|-----------------------|----------------------|
| Extrema<br>PRO SI   | Aluminium,<br>stainless steel,<br>alloy FDA<br>regulated | Degreasing<br>and pickling<br>0,8 to 1,5 µm<br>/ mechanical<br>sandblasting<br>2,5 to 3,5 m | 20-25 µm              | 260°                 |
| Extrema<br>PLUS SI  | Aluminium,<br>stainless steel,<br>alloy FDA<br>regulated | Degreasing<br>and pickling<br>0,8 to 1,5 µm<br>/ mechanical<br>sandblasting<br>2,5 to 3,5 m | 25-30 μm              | 260°                 |
| Extrema<br>SUPER SI | Aluminium,<br>stainless steel,<br>alloy FDA<br>regulated | Degreasing<br>and pickling<br>0,8 to 1,5 µm<br>/ mechanical<br>sandblasting<br>2,5 to 3,5 m | 30-40 µm              | 260°                 |