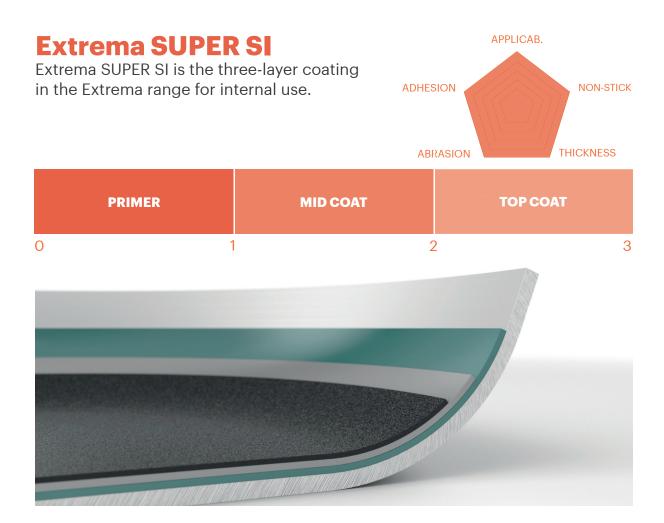

Extrema has been designed on several different quality levels, aimed to optimize performance in accordance with the existing lines of application, representing an innovative system with very high performance.

|                     | Surface                                                  | Surface<br>Preparation                                                                      | Dry Film<br>Thickness | Continuous<br>Use T° |
|---------------------|----------------------------------------------------------|---------------------------------------------------------------------------------------------|-----------------------|----------------------|
| Extrema<br>PRO SI   | Aluminium,<br>stainless steel,<br>alloy FDA<br>regulated | Degreasing<br>and pickling<br>0,8 to 1,5 µm<br>/ mechanical<br>sandblasting<br>2,5 to 3,5 m | 20-25 µm              | 260°                 |
| Extrema<br>PLUS SI  | Aluminium,<br>stainless steel,<br>alloy FDA<br>regulated | Degreasing<br>and pickling<br>0,8 to 1,5 µm<br>/ mechanical<br>sandblasting<br>2,5 to 3,5 m | 25-30 μm              | 260°                 |
| Extrema<br>SUPER SI | Aluminium,<br>stainless steel,<br>alloy FDA<br>regulated | Degreasing<br>and pickling<br>0,8 to 1,5 µm<br>/ mechanical<br>sandblasting<br>2,5 to 3,5 m | 30-40 µm              | 260°                 |