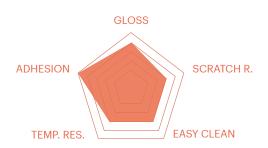

## **Natura RE**

Nature RE is the roller system of the Natura line.

| , | PRIMER | TOP COAT 1 | TOP COAT 2 | TOP COAT 3 |   |
|---|--------|------------|------------|------------|---|
| 0 | 1      | 2          | 2          | 3          | 4 |