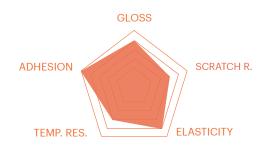

Natura coatings is another advancement by Deko in exterior decorative finishes. Natura is designed and formulated with a focus on total respect for the environment. The 80% water-based system decreases VOC emissions due to the reduction of the use of solvents both during the production process and during cleaning.

Natura coatings are offered in bright and vivid colors. The combination of high flexibility and high thermal resistance makes Natura a suitable external coating system for cookware products, while maintaining the best hardness performance and an attractive, contemporary look.

## **Natura SE**

Nature SE is the spray system of the Natura line.



## 1 COAT SYSTEM



## **Natura RE**

Nature RE is the roller system of the Natura line.



| , | PRIMER | TOP COAT 1 | TOP COAT 2 | TOP COAT 3 |   |
|---|--------|------------|------------|------------|---|
| 0 | 1      | 2          | 2          | 3          | 4 |



|           | Surface                                                                          | Surface<br>Preparation                                                                      | Dry Film<br>Thickness | Continuous<br>Use T° |
|-----------|----------------------------------------------------------------------------------|---------------------------------------------------------------------------------------------|-----------------------|----------------------|
| Natura SE | Aluminium,<br>stainless steel,<br>alloy FDA<br>regulated                         | Degreasing<br>and pickling<br>0,8 to 1,5 µm<br>/