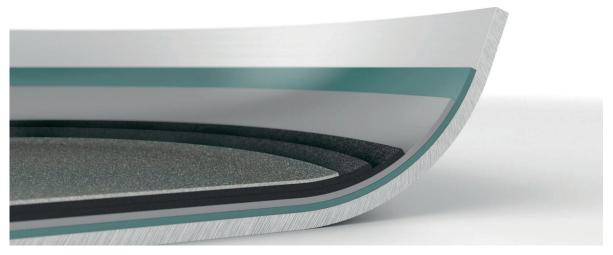

### **Vesta PRO RI**

Vesta PRO RI is the entry-level coating in the Vesta product range for internal rolling, configurable with 2 or 3 top-coat final layers.

| PRIMER | MID COAT | TOP COAT 1 | TOP COAT 2 |     |
|--------|----------|------------|------------|-----|
| 0      | 1        | 2          | 3          | 4 5 |

## **Vesta PLUS RI**

Vesta PLUS RI is the advanced coating in the Vesta product line for internal rolling, characterized by high non-stick performance and good mechanical resistance.

|   | PRIMER | MID COAT | TOP COAT 1 | TOP COAT 2 |   |   |
|---|--------|----------|------------|------------|---|---|
| 0 | ,      | 1        | 2          | 3          | 4 | 5 |

## **Vesta SUPER RI**

Vesta SUPER RI is the highest performing coating system. This nonstick system for internal and external roller application is revolutionary. This formulation has been designed to pass the LGA abrasion tests.

|   | PRIMER | MID COAT | TOP COAT 1 | TOP COAT 2 | ТОР СОАТ З |
|---|--------|----------|------------|------------|------------|
| 0 | 1      |          | 2          | 3          | 4 5        |

|                   | Surface                                                                          | Surface<br>Preparation                                                      | Dry Film<br>Thickness | Continuous<br>Use T° |
|-------------------|----------------------------------------------------------------------------------|-----------------------------------------------------------------------------|-----------------------|----------------------|
| Vesta PRO RI      | Rolled disc,<br>stainless steel,<br>alloy type 1050<br>or alloy FDA<br>regulated | Degreasing<br>and pickling<br>0,8 to 1,5 µm /<br>sandpaper 1,2<br>to 2,5 µm | 19-25 µm              | 260°                 |
| Vesta PLUS RI     | Rolled disc,<br>stainless steel,<br>alloy type 1050<br>or alloy FDA<br>regulated | Degreasing<br>and pickling<br>0,8 to 1,5 µm /<br>sandpaper 1,2<br>to 2,5 µm | 20-27 μm              | 260°                 |
| Vesta<br>SUPER RI | Rolled disc,<br>stainless steel,<br>alloy type 1050<br>or alloy FDA<br>regulated | Degreasing<br>and pickling<br>0,8 to 1,5 µm /<br>sandpaper 1,2<br>to 2,5 µm | 27-35 μm              | 260°                 |