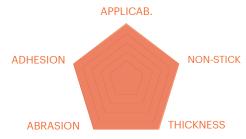

### **Vesta PRO RI**

Vesta PRO RI is the entry-level coating in the Vesta product range for internal rolling, configurable with 2 or 3 top-coat final layers.

| PRIMER | MID COAT | TOP COAT 1 | TOP COAT 2 |     |
|--------|----------|------------|------------|-----|
| 0      | 1        | 2          | 3          | 4 5 |

## **Vesta PLUS RI**

Vesta PLUS RI is the advanced coating in the Vesta product line for internal rolling, characterized by high non-stick performance and good mechanical resistance.

|   | PRIMER | MID COAT | TOP COAT 1 | TOP COAT 2 |   |   |
|---|--------|----------|------------|------------|---|---|
| 0 | ,      | 1        | 2          | 3          | 4 | 5 |

## **Vesta SUPER RI**

Vesta SUPER RI is the highest performing coating system. This nonstick system for internal and external roller application is revolutionary. This formulation has been designed to pass the LGA abrasion tests.

|   | PRIMER | MID COAT | TOP COAT 1 | TOP COAT 2 | ТОР СОАТ З |
|---|--------|----------|------------|------------|------------|
| 0 | 1      |          | 2          | 3          | 4 5        |

|                   | Surface                                                                          | Surface<br>Preparation                                                      | Dry Film<br>Thickness | Continuous<br>Use T° |
|-------------------|----------------------------------------------------------------------------------|-----------------------------------------------------------------------------|-----------------------|----------------------|
| Vesta PRO RI      | Rolled disc,<br>stainless steel,<br>alloy type 1050<br>or alloy FDA<br>regulated | Degreasing<br>and pickling<br>0,8 to 1,5 µm /<br>sandpaper 1,2<br>to 2,5 µm | 19-25 µm              | 260°                 |
| Vesta PLUS RI     | Rolled disc,<br>stainless steel,<br>alloy type 1050<br>or alloy FDA<br>regulated | Degreasing<br>and pickling<br>0,8 to 1,5 µm /<br>sandpaper 1,2<br>to 2,5 µm | 20-27 μm              | 260°                 |
| Vesta<br>SUPER RI | Rolled disc,<br>stainless steel,<br>alloy type 1050<br>or alloy FDA<br>regulated | Degreasing<br>and pickling<br>0,8 to 1,5 µm /<br>sandpaper 1,2<br>to 2,5 µm | 27-35 μm              | 260°                 |