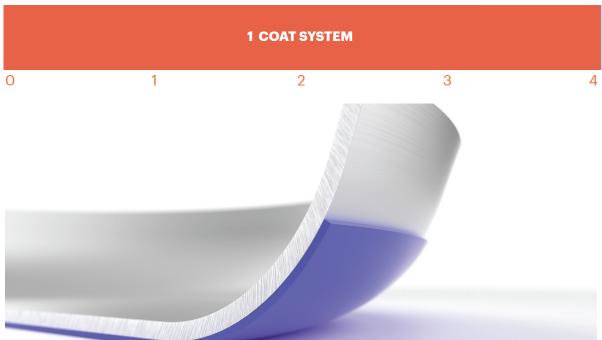

### **Vesta PRO RI**

Vesta PRO RI is the entry-level coating in the Vesta product range for internal rolling, configurable with 2 or 3 top-coat final layers.

| PRIMER | MID COAT | TOP COAT 1 | TOP COAT 2 |     |
|--------|----------|------------|------------|-----|
| 0      | 1        | 2          | 3          | 4 5 |