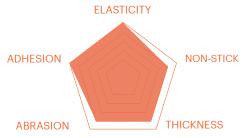

## **Vesta PLUS RI**

Vesta PLUS RI is the advanced coating in the Vesta product line for internal rolling, characterized by high non-stick performance and good mechanical resistance.

|   | PRIMER | MID COAT | TOP COAT 1 | TOP COAT 2 |   |   |
|---|--------|----------|------------|------------|---|---|
| 0 | ,      | 1        | 2          | 3          | 4 | 5 |