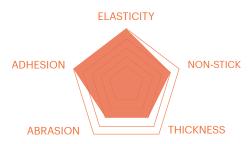

### **Vesta PRO RI**

Vesta PRO RI is the entry-level coating in the Vesta product range for internal rolling, configurable with 2 or 3 top-coat final layers.

| PRIMER | MID COAT | TOP COAT 1 | TOP COAT 2 |     |
|--------|----------|------------|------------|-----|
| 0      | 1        | 2          | 3          | 4 5 |