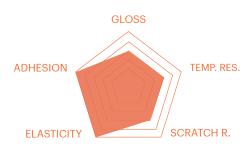

## **Vesta PLUS RI**

Vesta PLUS RI is the advanced coating in the Vesta product line for internal rolling, characterized by high non-stick performance and good mechanical resistance.

|   | PRIMER | MID COAT | TOP COAT 1 | TOP COAT 2 |   |   |
|---|--------|----------|------------|------------|---|---|
| 0 | ,      | 1        | 2          | 3          | 4 | 5 |