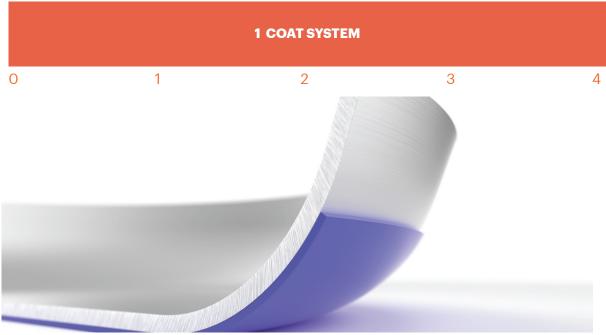

### **Vesta PRO RI**

Vesta PRO RI is the entry-level coating in the Vesta product range for internal rolling, configurable with 2 or 3 top-coat final layers.

| PRIMER | MID COAT | TOP COAT 1 | TOP COAT 2 |     |
|--------|----------|------------|------------|-----|
| 0      | 1        | 2          | 3          | 4 5 |