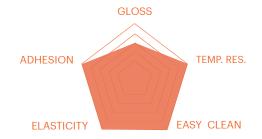

### **Vesta PRO RI**

Vesta PRO RI is the entry-level coating in the Vesta product range for internal rolling, configurable with 2 or 3 top-coat final layers.

| PRIMER | MID COAT | TOP COAT 1 | TOP COAT 2 |     |
|--------|----------|------------|------------|-----|
| 0      | 1        | 2          | 3          | 4 5 |