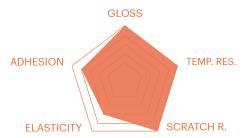

The Vesta product range represents a unique offering in the world of roller coatings for internal and external applications, suitable for a variety of cooking applications and techniques.

This product line, researched, tested and developed by Deko's Research & Development team, combines the true values of non-stick properties with the aim of creating a durable product – and maintaining its performance over time. Vesta is born of proprietary technology refined in our laboratories. The features of this coating are achieved and enhanced by the ability to be applied at increased thicknesses - this means a longer coating life.

Vesta is available in three different quality levels, aimed to optimize performance in accordance with the existing application lines, representing a completely revolutionary system, exceeding any non-stick roller coating ever tested to date.