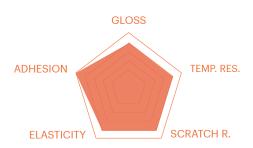

## **Vesta SUPER RI**

Vesta SUPER RI is the highest performing coating system. This nonstick system for internal and external roller application is revolutionary. This formulation has been designed to pass the LGA abrasion tests.