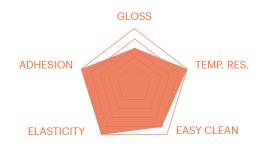

### **Vesta PRO RE**

Vesta PRO RE is the entry-level coating in the Vesta product line for external rolling. Developed in water-based resins, it guarantees extremely elastic performance and excellent

|   | PRIMER | MID COAT | TOP COAT 1 | TOP COAT 2 |   |   |
|---|--------|----------|------------|------------|---|---|
| 0 | 1      | I :      | 2          | 3          | 4 | 5 |

#### **Vesta PLUS RE**

Vesta PLUS RE is the advanced water-based roller coating developed for external cookware applications. Vesta PLUS RE is characterized by high easy-clean performance and excellent mechanical resistance.

## **Vesta MEMO RE**

Vesta Memo RE is the Deko coating with memory properties. Its highly developed elasticity allows easy molding during production.

#### **Vesta POLI RE**

Vesta Poli RE is the Deko external roller coating with good heat resistance, elasticity, and adhesion.

# **Vesta SILI RE**

Vesta Sili RE is the cookware external coating with an advanced high-temperature resistance.

|                  | Surface                                                                          | Surface<br>Preparation                                                                                                      | Dry Film<br>Thickness | Continuous<br>Use T° |
|------------------|----------------------------------------------------------------------------------|-----------------------------------------------------------------------------------------------------------------------------|-----------------------|----------------------|
| Vesta PRO RE     | Rolled disc,<br>stainless steel,<br>alloy type 1050<br>or alloy FDA<br>regulated | Degreasing and pickling                                                                                                     | 19-25 µm              | 260°                 |
| Vesta<br>PLUS RE | Rolled disc,<br>stainless steel,<br>alloy type 1050<br>or alloy FDA<br>regulated | Degreasing<br>and pickling<br>0,8 to 1,5 µm<br>/ sandpaper<br>1,2 to 2,5 µm<br>/ mechanical<br>sandblasting<br>2,5 to 3,5 m | 20-27 μm              | 260°                 |
| Vesta<br>MEMO RE | Rolled disc,<br>stainless steel,<br>alloy type 1050<br>or alloy FDA<br>regulated | Degreasing<br>and pickling<br>0,8 to 1,5 µm /<br>sandpaper 0,5<br>to 1,5 µm                                                 | 19-25 µm              | -                    |
| Vesta<br>POLI RE | Rolled disc,<br>stainless steel,<br>alloy type 1050<br>or alloy FDA<br>regulated | Degreasing<br>and pickling<br>0,8 to 1,5 µm /<br>sandpaper 1,2<br>to 1,5 µm                                                 | 19-25 µm              |                      |
| Vesta SILI RE    | Rolled disc,<br>stainless steel,<br>alloy type 1050<br>or alloy FDA<br>regulated | Degreasing<br>and pickling<br>0,8 to 1,5 µm /<br>sandpaper 1,2<br>to 1,5 µm                                                 | 19-25 µm              | -                    |