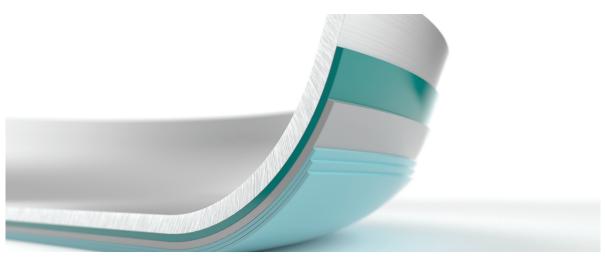

### **Vesta PRO RE**

Vesta PRO RE is the entry-level coating in the Vesta product line for external rolling. Developed in water-based resins, it guarantees extremely elastic performance and excellent

|   | PRIMER | MID COAT | TOP COAT 1 | TOP COAT 2 |   |   |
|---|--------|----------|------------|------------|---|---|
| 0 | 1      | I :      | 2          | 3          | 4 | 5 |

#### **Vesta PLUS RE**

Vesta PLUS RE is the advanced water-based roller coating developed for external cookware applications. Vesta PLUS RE is characterized by high easy-clean performance and excellent mechanical resistance.

## **Vesta MEMO RE**

Vesta Memo RE is the Deko coating with memory properties. Its highly developed elasticity allows easy molding during production.

#### **Vesta POLI RE**

Vesta Poli RE is the Deko external roller coating with good heat resistance, elasticity, and adhesion.

# **Vesta SILI RE**

Vesta Sili RE is the cookware external coating with an advanced high-temperature resistance.

|                  | Surface                                                                          | Surface<br>Preparation                                                                                                      | Dry Film<br>Thickness | Continuous<br>Use T° |
|------------------|----------------------------------------------------------------------------------|-----------------------------------------------------------------------------------------------------------------------------|-----------------------|----------------------|
| Vesta PRO RE     | Rolled disc,<br>stainless steel,<br>alloy type 1050<br>or alloy FDA<br>regulated | Degreasing and pickling                                                                                                     | 19-25 µm              | 260°                 |
| Vesta<br>PLUS RE | Rolled disc,<br>stainless steel,<br>alloy type 1050<br>or alloy FDA<br>regulated | Degreasing<br>and pickling<br>0,8 to 1,5 µm<br>/ sandpaper<br>1,2 to 2,5 µm<br>/ mechanical<br>sandblasting<br>2,5 to 3,5 m | 20-27 μm              | 260°                 |
| Vesta<br>MEMO RE | Rolled disc,<br>stainless steel,<br>alloy type 1050<br>or alloy FDA<br>regulated | Degreasing<br>and pickling<br>0,8 to 1,5 µm /<br>sandpaper 0,5<br>to 1,5 µm                                                 | 19-25 µm              | -                    |
| Vesta<br>POLI RE | Rolled disc,<br>stainless steel,<br>alloy type 1050<br>or alloy FDA<br>regulated | Degreasing<br>and pickling<br>0,8 to 1,5 µm /<br>sandpaper 1,2<br>to 1,5 µm                                                 | 19-25 µm              |                      |
| Vesta SILI RE    | Rolled disc,<br>stainless steel,<br>alloy type 1050<br>or alloy FDA<br>regulated | Degreasing<br>and pickling<br>0,8 to 1,5 µm /<br>sandpaper 1,2<br>to 1,5 µm                                                 | 19-25 µm              | -                    |