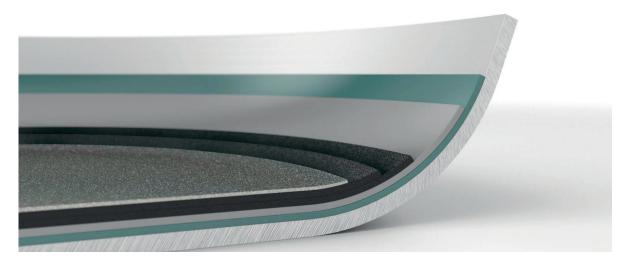

### **Vesta PRO RI**

Vesta PRO RI is the entry-level coating in the Vesta product range for internal rolling, configurable with 2 or 3 top-coat final layers.

| PRIMER | MID COAT | TOP COAT 1 | TOP COAT 2 |     |
|--------|----------|------------|------------|-----|
| 0      | 1        | 2          | 3          | 4 5 |