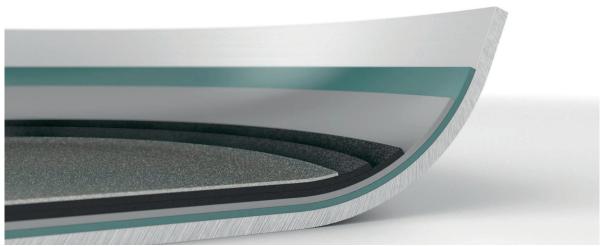

## **Vesta PLUS RI**

Vesta PLUS RI is the advanced coating in the Vesta product line for internal rolling, characterized by high non-stick performance and good mechanical resistance.

|   | PRIMER | MID COAT | TOP COAT 1 | TOP COAT 2 |   |   |
|---|--------|----------|------------|------------|---|---|
| 0 | ,      | 1        | 2          | 3          | 4 | 5 |